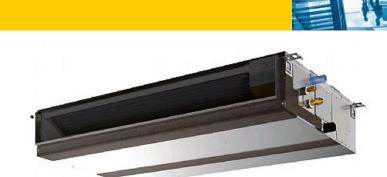

# PEFY-P25VMA-E

Indoor Unit

Ceiling Concealed Ducted

The PEFY-P-VMA-E ducted indoor unit is concealed within the ceiling space to allow unobtrusive air conditioning. Flexibility of duct layout allows airflow patterns to be arranged to suit any application.

- Reduced height now only 250mm
- Drain lift-pump included as standard
- Wider range of external static pressure settings
- Cooling operation set temperature can be set down to 14°C db when used with R410A

Pictures not to scale