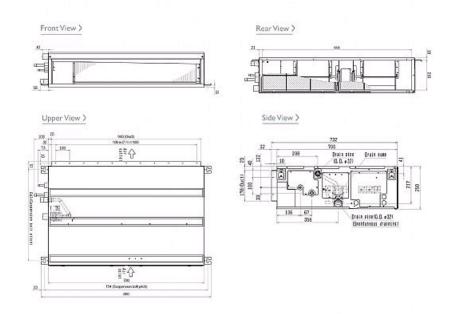

) - Lo-Mi-Hi             | 6-7.5-8.5      |
| External Static Pressure Pa - Lo-Mi-Hi | 35-70-150      |
| Noise (dBA) - Lo-Mi-Hi                 | 23-25-26       |
| Width - mm                             | 700            |
| Depth - mm                             | 732            |
| Height - mm                            | 250            |
| Weight - kg                            | 23             |
| Electrical Supply                      | 220-240v, 50Hz |
| Phase                                  | Single         |
| Mains Cable No. Cores                  | 3              |
| Running Current (A) - Heating          | 0.42           |
| Running Current (A) - Cooling          | 0.53           |
| Fuse Rating (BS88) - HRC (A)           | 6              |

#### Dimensions

## PEFY-P25VMA-E





# Telephone: 01707 282880

Email: air.conditioning@meuk.mee.com Website: http://www.mitsubishielectric.co.uk/aircon

Mitsubishi Electric reserves the right to make any variation in technical specification to the equipment described, or to withdraw or replace products without prior notification or public announcement.